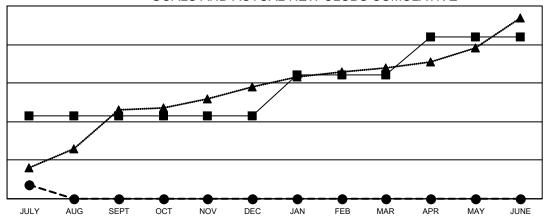

## GOALS AND ACTUAL NEW CLUBS CUMULATIVE

- CURRENT YEAR GOALS FOR NEW CLUBS

- ● - CURRENT YEAR ACTUAL NEW CLUBS

▲ - LAST YEAR ACTUAL NEW CLUBS

0