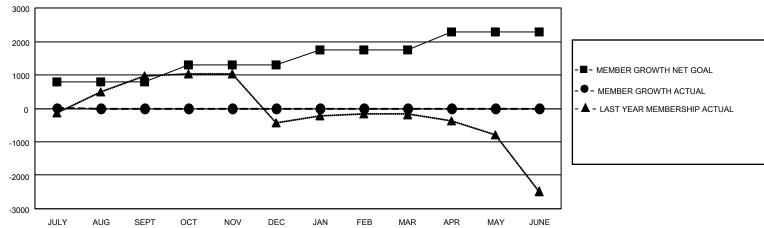

## **GMT MONTHLY MEMBERSHIP PROGRESS REPORT**

Multiple District 321

Results as of: 7/31/2024

GMT CA 6 - I

0

| _             |               |             |               |                       |                       |                         |                                                    |  |  |
|---------------|---------------|-------------|---------------|-----------------------|-----------------------|-------------------------|----------------------------------------------------|--|--|
| Clubs         |               |             |               | Members               |                       |                         |                                                    |  |  |
|               | RESULTS FOR   | R 2024-2025 |               | RESULTS FOR 2024-2025 |                       |                         |                                                    |  |  |
| QUARTER       | NEW CLUB GOAL | NEW CLUBS   | DROPPED CLUBS | QUARTER MEMBI         | ER GROWTH NET<br>GOAL | MEMBER GROWTH<br>ACTUAL | DROPPED<br>MEMBERS ACTUAI<br>(including transfers) |  |  |
| JULY/AUG/SEPT | 43            | 7           | 2             | JULY/AUG/SEPT         | 790                   | 587                     | 476                                                |  |  |
| OCT/NOV/DEC   | 0             | 0           | 0             | OCT/NOV/DEC           | 515                   | 0                       | 0                                                  |  |  |
| JAN/FEB/MAR   | 21            | 0           | 0             | JAN/FEB/MAR           | 442                   | 0                       | 0                                                  |  |  |

## GOALS AND ACTUAL MEMBERS CUMULATIVE

| DROPPED CLUBS: 2 |     | 115 CLUBS OF 1181 ADDED 1 OR MORE | GENDER DISTRIBUTION             |                 |        |
|------------------|-----|-----------------------------------|---------------------------------|-----------------|--------|
|                  |     | NEW MEMBERS                       | MALE                            | 21,545 (72.26%) |        |
|                  |     |                                   | FEMALE                          | 8,273 (27.74%)  |        |
| DROPPED MEMBERS  |     |                                   |                                 |                 |        |
| DECEASED         | 4   | CLICK HERE FOR CUMULATIVE         | TOTAL FAMILY UNIT MEMBERS       |                 | 13,372 |
| CLUB CANCELLED 5 |     | MEMBERSHIP DATA                   | FAMILY MEMBERS PAYING HALF DUES |                 |        |
| OTHER 464        |     |                                   |                                 |                 | 8,031  |
| TOTAL            | 473 |                                   | 5023                            |                 |        |